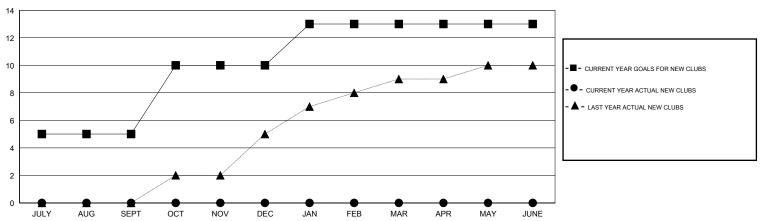

#### GOALS AND ACTUAL NEW CLUBS CUMULATIVE

## LOCATION INDIA

 $\mathsf{GMT}\;\mathsf{CA}\;6$ 

|                       |                  | Clubs     |                  |                  |                       |                    | Members                             |                    |                  |
|-----------------------|------------------|-----------|------------------|------------------|-----------------------|--------------------|-------------------------------------|--------------------|------------------|
| RESULTS FOR 2016-2017 |                  |           |                  |                  | RESULTS FOR 2016-2017 |                    |                                     |                    |                  |
| QUARTER               | NEW CLUB<br>GOAL | NEW CLUBS | DROPPED<br>CLUBS | NET<br>GAIN/LOSS | QUARTER               | NEW MEMBER<br>GOAL | CHARTER AND<br>NEW MEMBERS<br>ADDED | DROPPED<br>MEMBERS | NET<br>GAIN/LOSS |
| JULY/AUG/SEPT         | 5                | 0         | 0                | 0                | JULY/AUG/SEPT         | 100                | 0                                   | 0                  | 0                |
| OCT/NOV/DEC           | 5                | 0         | 0                | 0                | OCT/NOV/DEC           | 100                | 0                                   | 0                  | 0                |
| JAN/FEB/MAR           | 3                | 0         | 0                | 0                | JAN/FEB/MAR           | 60                 | 0                                   | 0                  | 0                |
| APR/MAY/JUNE          | 0                | 0         | 0                | 0                | APR/MAY/JUNE          | 0                  | 0                                   | 0                  | 0                |