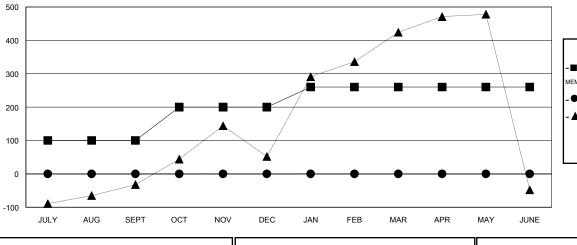

#### GOALS AND ACTUAL MEMBERS CUMULATIVE

|      | CURRENT YEAR GOALS FOR N | EW |
|------|--------------------------|----|
| мемв | ERS                      |    |

- - CURRENT YEAR ACTUAL MEMBERS

- ▲ - LAST YEAR ACTUAL MEMBERS

## LOCATION INDIA

 $\mathsf{GMT}\;\mathsf{CA}\;6$ 

|                       |                  | Clubs     |                  |                  |                       |                    | Members                             |                    |                  |
|-----------------------|------------------|-----------|------------------|------------------|-----------------------|--------------------|-------------------------------------|--------------------|------------------|
| RESULTS FOR 2016-2017 |                  |           |                  |                  | RESULTS FOR 2016-2017 |                    |                                     |                    |                  |
| QUARTER               | NEW CLUB<br>GOAL | NEW CLUBS | DROPPED<br>CLUBS | NET<br>GAIN/LOSS | QUARTER               | NEW MEMBER<br>GOAL | CHARTER AND<br>NEW MEMBERS<br>ADDED | DROPPED<br>MEMBERS | NET<br>GAIN/LOSS |
| JULY/AUG/SEPT         | 5                | 0         | 0                | 0                | JULY/AUG/SEPT         | 100                | 0                                   | 0                  | 0                |
| OCT/NOV/DEC           | 5                | 0         | 0                | 0                | OCT/NOV/DEC           | 100                | 0                                   | 0                  | 0                |
| JAN/FEB/MAR           | 3                | 0         | 0                | 0                | JAN/FEB/MAR           | 60                 | 0                                   | 0                  | 0                |
| APR/MAY/JUNE          | 0                | 0         | 0                | 0                | APR/MAY/JUNE          | 0                  | 0                                   | 0                  | 0                |